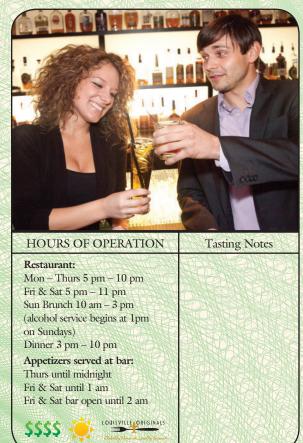

## Passport Icon Key

|                      | Economy Entrees up to \$10 per person                                                                                                                                                                                                                                  |
|----------------------|------------------------------------------------------------------------------------------------------------------------------------------------------------------------------------------------------------------------------------------------------------------------|
| \$\$                 | Moderate Entrees \$10 to \$15 per person                                                                                                                                                                                                                               |
| \$\$\$               | Upscale Casual<br>Entrees \$15 to \$20 per person                                                                                                                                                                                                                      |
| \$555                | Upscale<br>Entrees \$20 to \$25 per person                                                                                                                                                                                                                             |
| \$3355               | Fine Dining Entrees over \$25 per person                                                                                                                                                                                                                               |
|                      | Outdoor Dining                                                                                                                                                                                                                                                         |
|                      | Live Music                                                                                                                                                                                                                                                             |
|                      | Located in a Hotel                                                                                                                                                                                                                                                     |
| COURSVILLE ORIGINALS | Louisville Originals Restaurant<br>Visitors often ask,<br>"Where do the locals eat?"<br>These locally owned and<br>operated stops are true Louisville<br>Originals -places that offer local<br>tastes where you're likely to be<br>greeted and seated<br>by the owner. |
|                      | Free WiFi                                                                                                                                                                                                                                                              |
| WHISKY BARS          | Whisky Magazine Awards                                                                                                                                                                                                                                                 |